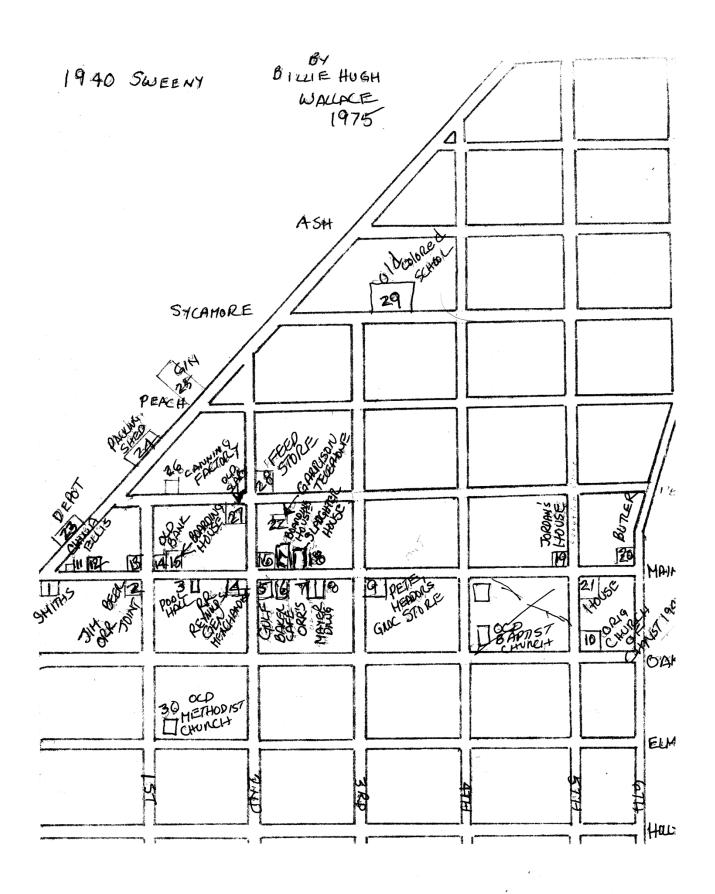

## **SWEENY 1940 AS REMEMBERED BY BILLIE HUGH WALLACE 1975**

```
1. Smith's Grocery
21 dim Orr's Bear Joint
3, Poul Hall
4. R.R. Reynolds General Merchandise
5. Henry Hana Gulf Station
6. Baker Cafe
7. Ory's
8. Eddie Mayer's Drug Stern
9. Pete Meadors Store
10. Oviginal Baptist Church
11. China Ellis Items
12, Rosiden 6
13. Rossdanco
19. Old Bank Building
15. Boarding House
16. Kimmeys
17. Boarding Herse
18. Slaughter House
19. Jordan's House
20. Butlar's thorse
21. Rosidon b
 22. Garrison's Telephone
 23. Deport
 24, Packing Shed
 25. Gin
 261 Canning Factory
27, 546
 281 Feed Store
 29. Old Glored School
 30, Old Mothodist Church
```